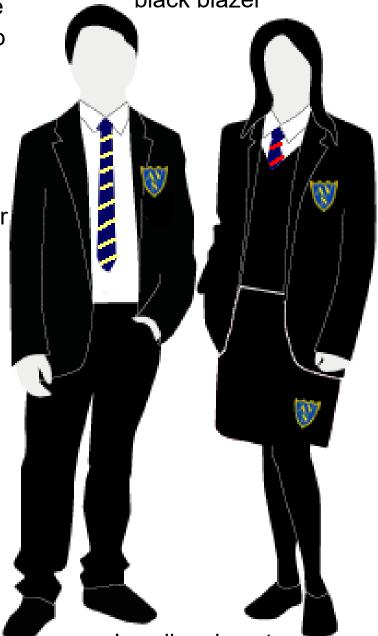

## **School Uniform**

Clip on house coloured tie to be worn at all times

Black V-neck AVS logo jumper (optional)

Loose fitting black school trousers.

AVS logo on a black blazer

White shirt to be worn with all buttons fastened

Shirts must be tucked in at all times

AVS logo on black skirt, no other skirts permitted

Trousers that are tight fitting or made from denim type material are not permitted

Jewellery is not permitted. With the exception of one pair of stud earrings to be worn one per ear

School shoes to be worn. Trainers, plimsolls, and branded footwear are not permitted.

**Aspire** 

**Engage** 

**Achieve**